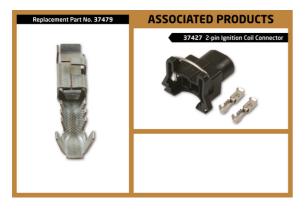

## **Additional Information**

- Non-insulated female terminals used in: 2-pin ignition coil connectors (equivalent to OEM 12129142), Part No. 37427.
- Overall length: 16.16 x 3.65mm wide.
- For the perfect seal on the terminals & seals please use Laser ratchet crimping tool, Part No. 7642, which has specially designed jaws for a professional crimp.
- Included in assorted box of male & female terminals to suit Mercedes-Benz & BMW electrical sensors, Part No. 37685.