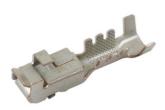

## Non-Insulated Female Terminals 50pc

A pack of 50 female, non-insulated terminals to suit Mercedes-Benz & BMW electrical connector sensors.

## **Additional Information**

- Non-insulated female terminals used in: 2-pin ignition coil connectors (equivalent to OEM 12129142), Part No. 37427.
- Overall length: 16.16 x 3.65mm wide.
- For the perfect seal on the terminals & seals please use Laser ratchet crimping tool, Part No. 7642, which has specially designed jaws for a professional crimp.
- Included in assorted box of male & female terminals to suit Mercedes-Benz & BMW electrical sensors, Part No. 37685.