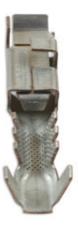

## Non-Insulated Female Terminals 50pc

A pack of 50 female, non-insulated terminals to suit Mercedes-Benz & BMW electrical connector sensors.

## **Additional Information**

- Non-insulated female terminals used in: 2-pin ignition coil connectors (equivalent to OEM 12129142), Part No. 37427.
- Overall length: 16.16 x 3.65mm wide.
- For the perfect seal on the terminals & seals please use Laser ratchet crimping tool, Part No. 7642, which has specially designed jaws for a professional crimp.
- Included in assorted box of male & female terminals to suit Mercedes-Benz & BMW electrical sensors, Part No. 37685.