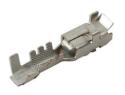

## Non-Insulated Female Terminals 50pc

A pack of 50 female, non-insulated terminals to suit Mercedes-Benz & BMW electrical connector sensors.

## **Additional Information**

- Non-insulated female terminals used in: 2-pin ignition coil connectors (equivalent to OEM 12129142), Part No. 37427.
- Overall length: 16.16 x 3.65mm wide.
- For the perfect seal on the terminals & seals please use Laser ratchet crimping tool, Part No. 7642, which has specially designed jaws for a professional crimp.
- Included in assorted box of male & female terminals to suit Mercedes-Benz & BMW electrical sensors, Part No. 37685.